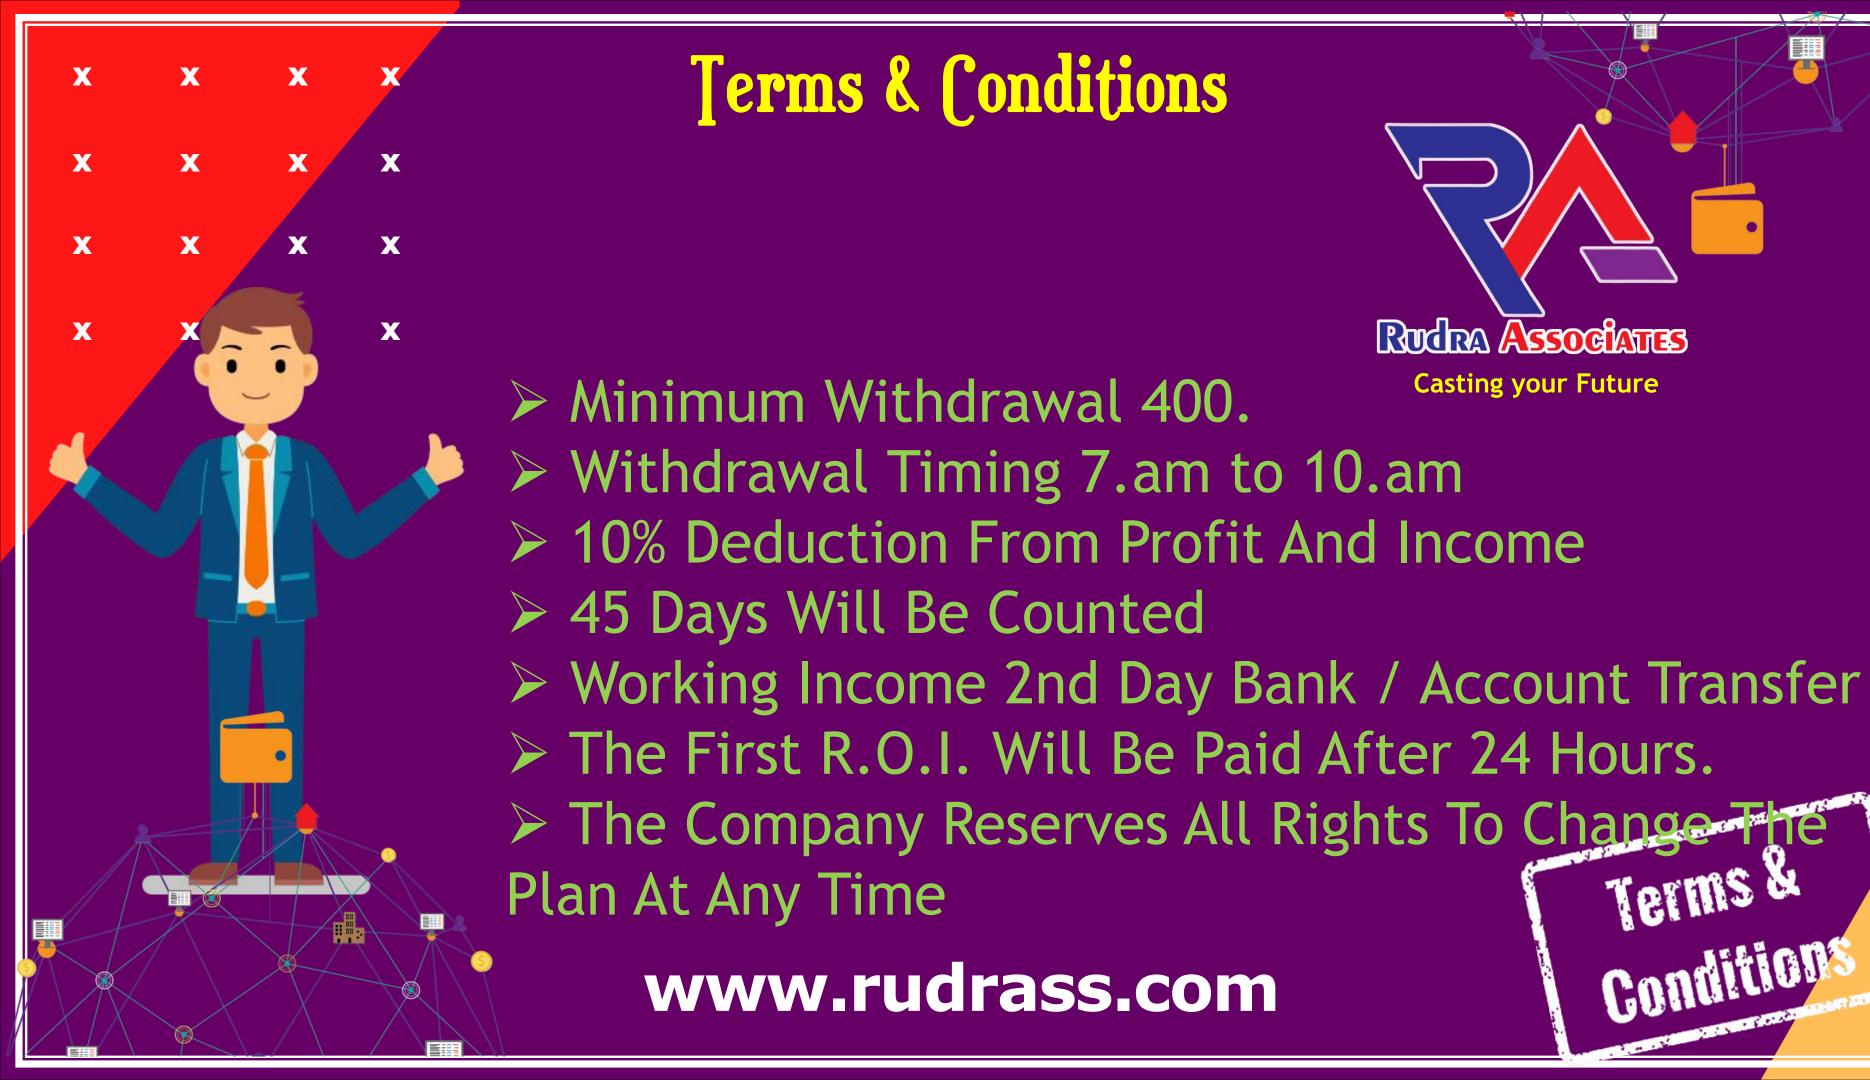

# Business Opportunity

Activation Packages 2x in 27 Days as for Packages

(Working & Non Working 2x Re-Top Up 28 days)

# JOINING PACKAGE

TASTED.

7 10,000/- And Multiples Of

₹ 10,000/-

Roi Per Day 7.4% Up To 200% www.rudrass.com

Activation Packages 2x in 45 Days as for Packages

(Working & Non Working 2x Re-Top Up 46 days)

# JOINING PACKAGE

Roi Per Day 4.4% Up To 200% www.rudrass.com

- > ₹ 10,000/- = Slip
- > ₹ 1,00,000/- Check Security
- > 7,00,000/-= Cheque/Agreement