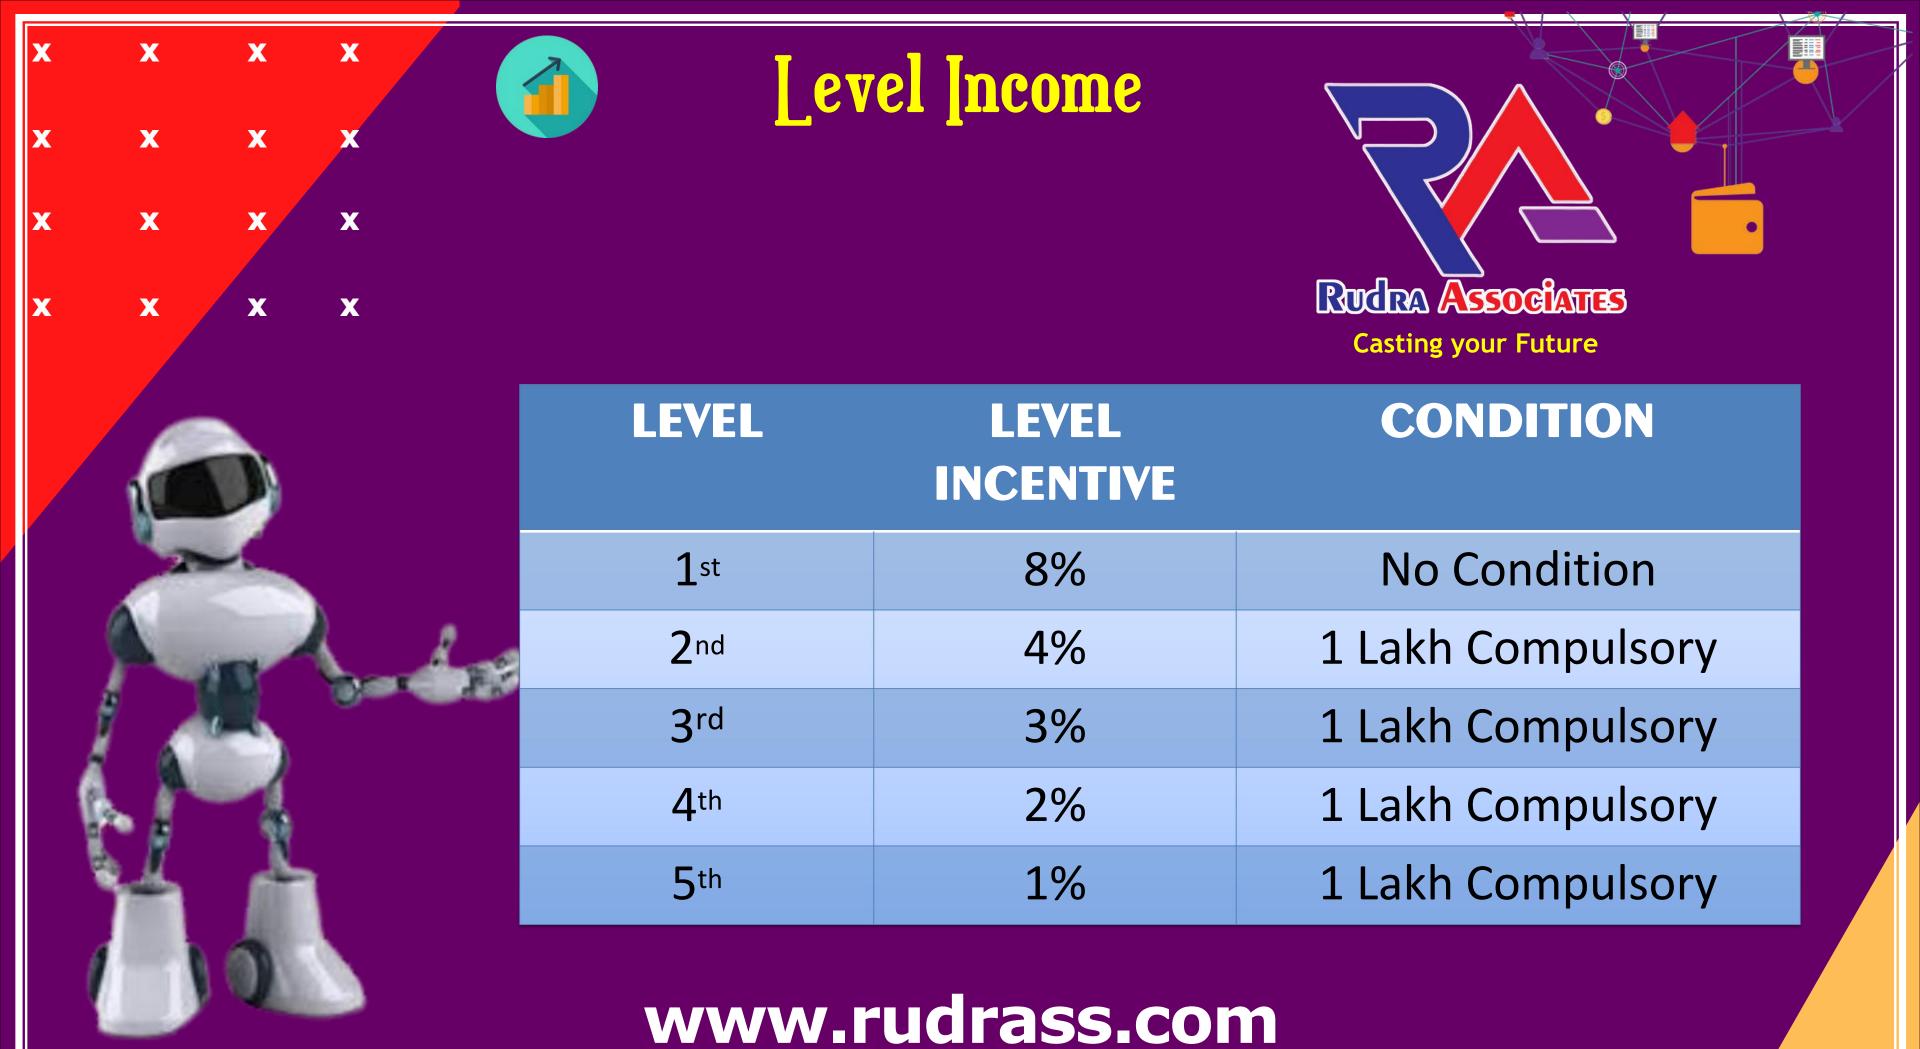

s A Global Marketplace For Exchanging National Currencies.

Currencies Trade Against Each Other As Exchange Rate Pay

The Most Easily Liquefiable Financial Market In The Whole World.

The Traders In This Market Are Free To Buy Or Sell The Currencies Anytime As Per Their Own Choice. Market Transparency

# Business Opportunity

Activation Packages 2x in 27 Days as for Packages

(Working & Non Working 2x Re-Top Up 28 days)

# JOINING PACKAGE

TASTED.

7 10,000/- And Multiples Of

₹ 10,000/-

Roi Per Day 7.4% Up To 200% www.rudrass.com



Activation Packages 2x in 45 Days as for Packages

(Working & Non Working 2x Re-Top Up 46 days)

# JOINING PACKAGE



Roi Per Day 4.4% Up To 200% www.rudrass.com





- > ₹ 10,000/- = Slip
- > ₹ 1,00,000/- Check Security
- > 7,00,000/-= Cheque/Agreement