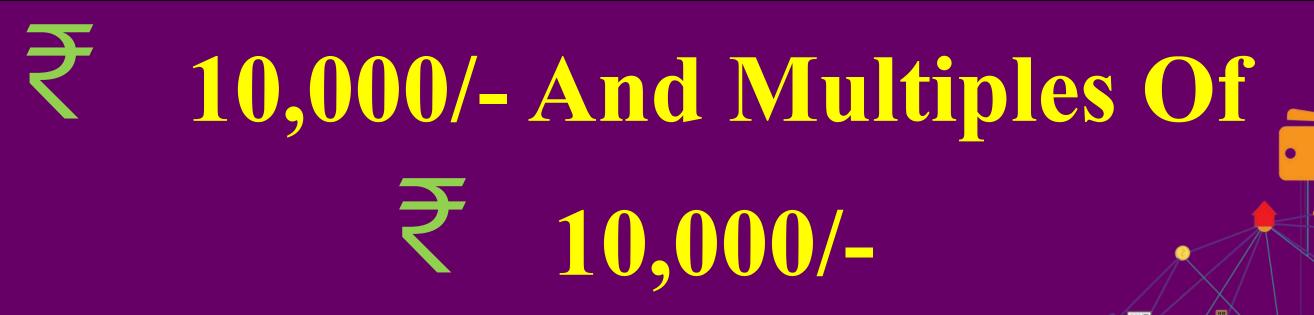

# JOINING PACKAGE

TASTED.

7 10,000/- And Multiples Of

₹ 10,000/-

Roi Per Day 7.4% Up To 200% www.rudrass.com

Activation Packages 2x in 45 Days as for Packages

(Working & Non Working 2x Re-Top Up 46 days)

# JOINING PACKAGE

Roi Per Day 4.4% Up To 200% www.rudrass.com

- > ₹ 10,000/- = Slip
- > ₹ 1,00,000/- Check Security
- > 7,00,000/-= Cheque/Agreement